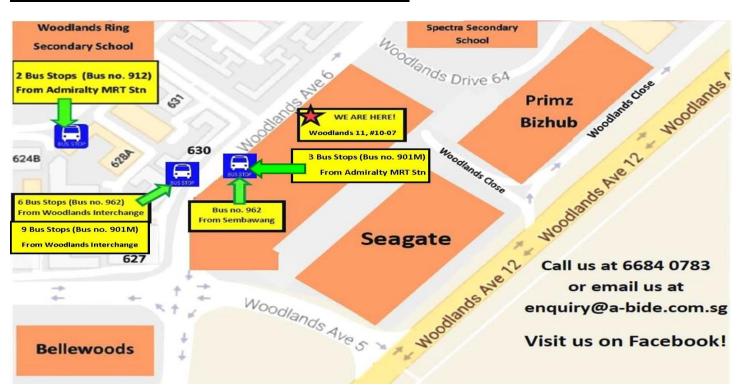

#### Find your way to our training centre!

We are located at Woodlands 11, #10-07 at Woodlands Close, via <u>Woodlands Ave 6</u>. The building is beside Seagate and Spectra Secondary School. It is also opposite of HDB block 630.

## **Direction to Woodlands 11**

- If you are from Admiralty MRT Station:
  - Take Bus no. 901M near Giant Supermarket and alight at the 3<sup>rd</sup> stop. Our building is just behind the bus stop. **(RECOMMENDED)**
- If you are from Woodlands Bus Interchange / Woodlands MRT Station:
  - Take Bus no. 962 at the Bus Interchange and alight at the 6<sup>th</sup> stop
  - Take Bus no. 901M at the Bus Interchange and alight at the  $9^{\text{th}}$  stop
- If you decide to walk from Admiralty MRT Station, it will only take 10 minutes.

# **Directions to Woodlands 11 (Woodlands Training Centre)**